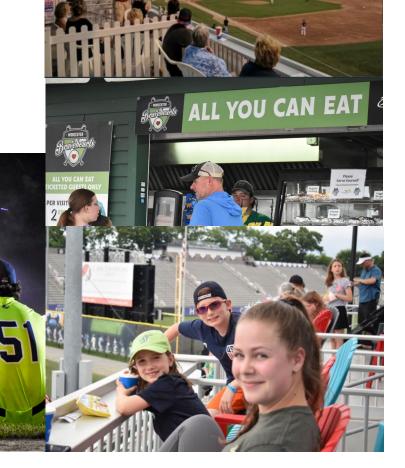

## LOGE BOXES

## AT THE WORCESTER BRAVEHEARTS

Fitton Field at the College of the Holy Cross is one of the most intimate baseball venues in the country providing fans with exceptional sightlines, seats practically on top of the on-deck circles and foul lines, and easy access to parking less than 50 yards from the main gate.

## What's Included:

- Exclusive, Private Seating Area
- All-You-Can-Eat Food & Drink
- 3 Drink tickets Included per 21+ member
- Wall Enclosure & Sun Shade
- Removable Seating for Wheelchair Access
- Seating with Drink Rail & Buffet Table
- Private Waitstaff & Security Attendants
- Open Air, Unobstructed Views
- Concourse Access, No Stairs
- Short Walk from Stadium Entrance
- First Base Side, Easy Access to Fan Zone
- Spectacular Viewing for Fireworks Shows